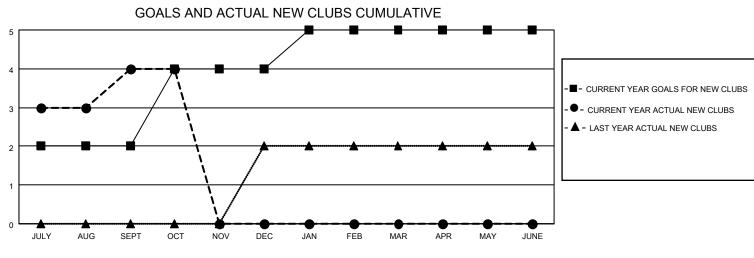

## LOCATION INDIA

District 320 G

Results as of: 10/31/2020

| Clubs                 |               |           |               | Members               |                       |                         |                                                    |  |
|-----------------------|---------------|-----------|---------------|-----------------------|-----------------------|-------------------------|----------------------------------------------------|--|
| RESULTS FOR 2020-2021 |               |           |               | RESULTS FOR 2020-2021 |                       |                         |                                                    |  |
| QUARTER               | NEW CLUB GOAL | NEW CLUBS | DROPPED CLUBS | QUARTER               | ER GROWTH NET<br>GOAL | MEMBER GROWTH<br>ACTUAL | DROPPED<br>MEMBERS ACTUAL<br>(including transfers) |  |
| JULY/AUG/SEPT         | 2             | 4         | 0             | JULY/AUG/SEPT         | 50                    | 345                     | 27                                                 |  |
| OCT/NOV/DEC           | 2             | 0         | 0             | OCT/NOV/DEC           | 25                    | 39                      | 9                                                  |  |
| JAN/FEB/MAR           | 1             | 0         | 0             | JAN/FEB/MAR           | 25                    | 0                       | 0                                                  |  |
| APR/MAY/JUNE          | 0             | 0         | 0             | APR/MAY/JUNE          | 0                     | 0                       | 0                                                  |  |