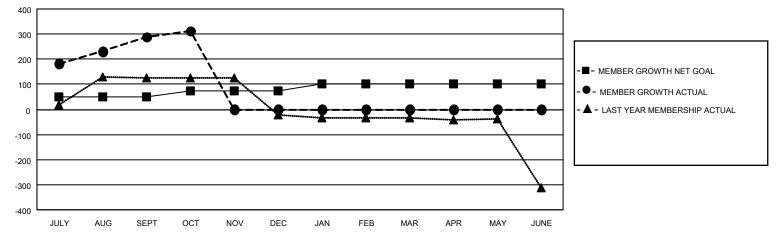

## LOCATION INDIA

District 320 G

Results as of: 10/31/2020

| Clubs                 |               |           |               | Members               |                       |                         |                                                    |  |
|-----------------------|---------------|-----------|---------------|-----------------------|-----------------------|-------------------------|----------------------------------------------------|--|
| RESULTS FOR 2020-2021 |               |           |               | RESULTS FOR 2020-2021 |                       |                         |                                                    |  |
| QUARTER               | NEW CLUB GOAL | NEW CLUBS | DROPPED CLUBS | QUARTER               | ER GROWTH NET<br>GOAL | MEMBER GROWTH<br>ACTUAL | DROPPED<br>MEMBERS ACTUAL<br>(including transfers) |  |
| JULY/AUG/SEPT         | 2             | 4         | 0             | JULY/AUG/SEPT         | 50                    | 345                     | 27                                                 |  |
| OCT/NOV/DEC           | 2             | 0         | 0             | OCT/NOV/DEC           | 25                    | 39                      | 9                                                  |  |
| JAN/FEB/MAR           | 1             | 0         | 0             | JAN/FEB/MAR           | 25                    | 0                       | 0                                                  |  |
| APR/MAY/JUNE          | 0             | 0         | 0             | APR/MAY/JUNE          | 0                     | 0                       | 0                                                  |  |